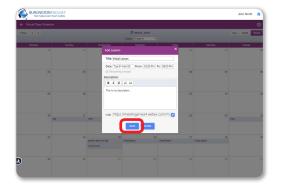

<sup>9</sup> Paste the Webex meeting link into the Schedule where it says **Link**.