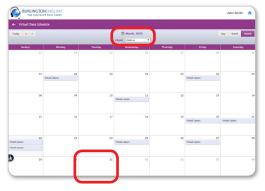

<sup>6</sup> Click the **Virtual Class Schedule** tile from the BurlingtonEnglish menu.

7 Select the Class you want to schedule a lesson for. Then select a date and time on the calendar.

8 Add Lesson: Fill in the Title of the lesson. Add comments in the Description section. (For recurring lessons, see Step 12.)

| oday • • |         |                            | 🗇 March, 2020      |               |                | Day Week North |
|----------|---------|----------------------------|--------------------|---------------|----------------|----------------|
|          |         |                            |                    |               |                |                |
| Manday   | Tuesday |                            | Thursday           |               | Saturday       | Sunday         |
|          |         | Add Lesson                 |                    | <u> </u>      |                |                |
|          |         | Tible: Vrtual Lesso        | ,                  |               |                |                |
|          |         | Date: Tue 31-Man           | 20 From: 0200 PM 1 | COLOR PAR     |                |                |
| 02       | 63      | E Recurring Less           |                    |               | 6 07           |                |
|          |         | Description                |                    |               |                |                |
|          |         | B I U ;:                   | -                  |               |                |                |
|          |         | This is my description     | a                  |               |                |                |
| 09       | 50      |                            |                    | J             | 3 54           |                |
| 16       |         | Unk:                       |                    | 2 2           |                |                |
| 101      |         | 3494                       |                    |               |                | 501            |
|          |         |                            | SAVE CLOSE         |               |                |                |
|          | 24      | 25                         | 26                 | 2             |                |                |
|          |         | teacher start new test. WE | of leases          | Virtual lease | Virtual leason |                |
|          |         | And the second             |                    |               |                |                |
| 20       |         |                            |                    |               |                |                |
|          |         |                            |                    |               |                |                |