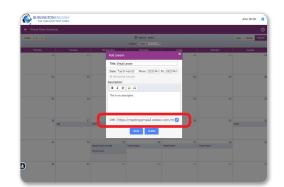

<sup>9</sup> Paste the Webex meeting link into the Schedule where it says **Link**.