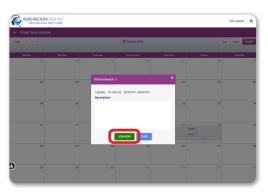

<sup>3</sup> Students locate their lesson by the date and time on the calendar and click on it.

4 15 minutes before the lesson, a timer will show when the lesson is going to start. 5 minutes before the lesson, the **Join Now** button will be activated. Students click the **Join Now** button.