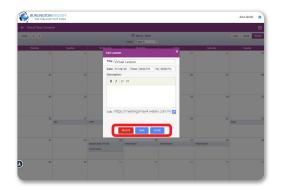

#### How to Schedule Online Lessons with the BurlingtonEnglish Virtual Class Schedule Using Webex

**11 Edit Lesson:** Make changes as needed and click **Delete**, **Save**, or **Close**.

12 To create a recurring lesson: In Add Lesson, check Recurring Lesson. Then set the End Date and Select Days of the week when you would like the lessons to recur.