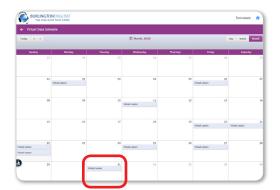

<sup>6</sup> Click the **Virtual Class Schedule** tile from the BurlingtonEnglish menu.

7 Select the Class you want to schedule a lesson for. Then select a date and time on the calendar.

8 Add Lesson: Fill in the Title of the lesson. Add comments in the Description section. (For recurring lessons, see Step 12.)

| oday • • |         |                            | 🗇 March, 2020      |               |                | Day Week North |
|----------|---------|----------------------------|--------------------|---------------|----------------|----------------|
|          |         |                            |                    |               |                |                |
| Manday   | Tuesday |                            | Thursday           |               | Saturday       | Sunday         |
|          |         | Add Lesson                 |                    | <u> </u>      |                |                |
|          |         | Tible: Vrtual Lesso        | ,                  |               |                |                |
|          |         | Date: Tue 31-Man           | 20 From: 0200 PM 1 | COLOR PAR     |                |                |
| 02       | 63      | E Recurring Less           |                    |               | 6 07           |                |
|          |         | Description                |                    |               |                |                |
|          |         | B I U ;:                   | -                  |               |                |                |
|          |         | This is my description     | a                  |               |                |                |
| 09       | 50      |                            |                    | J             | 3 54           |                |
| 16       |         | Unk:                       |                    | 2 2           |                |                |
| 101      |         | 3494                       |                    |               |                | 501            |
|          |         |                            | SAVE CLOSE         |               |                |                |
|          | 24      | 25                         | 26                 | 2             |                |                |
|          |         | teacher start new test. WE | of leases          | Virtual lease | Virtual leason |                |
|          |         | And the second             |                    |               |                |                |
| 20       |         |                            |                    |               |                |                |
|          |         |                            |                    |               |                |                |