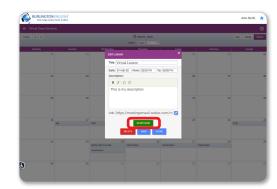

<sup>9</sup> Paste the Webex meeting link into the Schedule where it says **Link**.