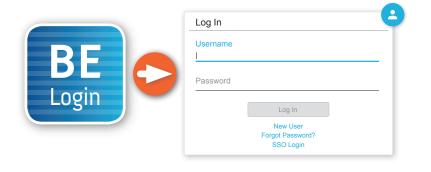

- <sup>5</sup> Go to www.BurlingtonEnglish.com and log in to the BurlingtonEnglish website with your BurlingtonEnglish username and password.

| 0           | English   John ~                    |       | Log In   | 8                             |
|-------------|-------------------------------------|-------|----------|-------------------------------|
| ion, London | Enter email address to add attendee | RF    | Username |                               |
| fat         |                                     | Login | Password |                               |
|             |                                     | Lugin |          | Log In<br>New User            |
| number.     |                                     |       |          | Forgot Password?<br>SSO Login |