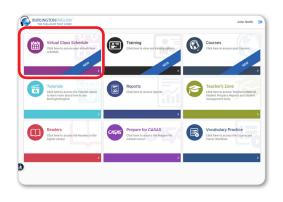

<sup>6</sup> Click the **Virtual Class Schedule** tile from the BurlingtonEnglish menu.

7 Select the Class you want to schedule a lesson for. Then select a date and time on the calendar.

8 Add Lesson: Fill in the Title of the lesson. Add comments in the Description section. (For recurring lessons, see Step 12.)