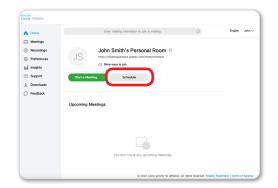

Create a Webex link to a new virtual lesson:

a. Click Schedule.

**c.** Set the date, time, and duration of the lesson. Then click **Done**.

| <  |    | М  | ar 20 | 20 |    | >   | Time                 |
|----|----|----|-------|----|----|-----|----------------------|
|    |    |    |       |    |    | Sat | 1 ~: 00 ~            |
| 23 | 24 | 25 | 26    | 27 | 28 | 29  | 🔾 am 🧿 pm            |
| 1  | 2  | 3  | 4     | 5  | 6  | 7   | Duration             |
| 8  | 9  |    |       | 12 | 13 | 14  | 1 hour 🗸 0 minutes 🗸 |
| 15 | 16 | 17 | 18    | 19 | 20 | 21  |                      |
| 22 | 23 | 24 | 25    | 26 | 27 | 28  | Done                 |
| 29 | 30 | 31 | 1     |    |    | 4   |                      |

#### How to Schedule Online Lessons with the Burlington English Virtual Class Schedule Using Webex

4 Copy the **Meeting Link** from Meeting Information.

Home
 Moetings
 Recording

O Prefe

M Insights
 ③ Support
 ↓ Download
 ○ Feedback