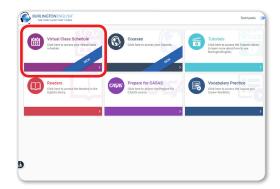

<sup>6</sup> Click the **Virtual Class Schedule** tile from the BurlingtonEnglish menu.

Select the Class you want to schedule a lesson for. Then select a date and time on the calendar.

|                   | edule          |         |                      | <u> </u> |                      |                |
|-------------------|----------------|---------|----------------------|----------|----------------------|----------------|
| Today 4 +         |                |         | March, 2020          |          |                      | Day Week Month |
|                   |                |         | Class: class a 🔹     |          |                      |                |
| Sunday            | Monday         | Tuesday | Wednesday            | Thursday | Friday               | Saturday       |
| 23                | 24             | 25      | 26                   | 27       | 28                   | 1              |
|                   |                |         |                      |          |                      |                |
| 01                | 02             | 03      | 03 04                | 05       | 05                   |                |
|                   | Virtual Lesson |         |                      |          | Virtual Lesson       |                |
|                   |                |         |                      |          |                      |                |
| 08                | 09             | 10      | 11<br>Virtual Lesson | 12       | 13                   |                |
|                   |                |         |                      |          |                      |                |
| 15                | 16             | 17      | 18                   | 19       | 20                   |                |
|                   |                |         |                      |          | Virtual Lasson       | Wrtuel Lesson  |
|                   |                |         |                      |          |                      |                |
| 22<br>teel Lesson | 23             | 24      | 25<br>Wheel Lesson   | 26       | 27<br>Virtual Lesson |                |
| tual Lesson       |                |         |                      |          |                      |                |
| 29                |                | 21      | 01                   | 02       | 03                   |                |
| 29                |                | 31      | 01                   | 02       | 03                   |                |