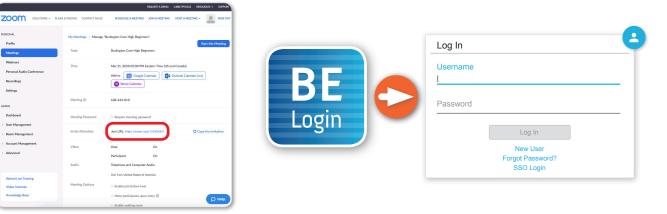

d. Click Save.

- Where it says **Invite Attendees**, copy the meeting link next to **Join URL** (do not click **Copy the invitation**).
- <sup>5</sup> Go to www.BurlingtonEnglish.com and log in to the BurlingtonEnglish website with your BurlingtonEnglish username and password.

<sup>6</sup> Click the **Virtual Class Schedule** tile from the BurlingtonEnglish menu.

Select the Class you want to schedule a lesson for. Then select a date and time on the calendar.

|                   | edule          |         |                      | <u> </u> |                      |                |
|-------------------|----------------|---------|----------------------|----------|----------------------|----------------|
| Today 4 +         |                |         | March, 2020          |          |                      | Day Week Month |
|                   |                |         | Class: class a 🔹     |          |                      |                |
| Sunday            | Monday         | Tuesday | Wednesday            | Thursday | Friday               | Saturday       |
| 23                | 24             | 25      | 26                   | 27       | 28                   | 1              |
|                   |                |         |                      |          |                      |                |
| 01                | 02             | 03      | 03 04                | 05       | 05                   |                |
|                   | Virtual Lesson |         |                      |          | Virtual Lesson       |                |
|                   |                |         |                      |          |                      |                |
| 08                | 09             | 10      | 11<br>Virtual Lesson | 12       | 13                   |                |
|                   |                |         |                      |          |                      |                |
| 15                | 16             | 17      | 18                   | 19       | 20                   |                |
|                   |                |         |                      |          | Virtual Lasson       | Wrtuel Lesson  |
|                   |                |         |                      |          |                      |                |
| 22<br>teel Lesson | 23             | 24      | 25<br>Wheel Lesson   | 26       | 27<br>Virtual Lesson |                |
| tual Lesson       |                |         |                      |          |                      |                |
| 29                |                | 21      | 01                   | 02       | 03                   |                |
| 29                |                | 31      | 01                   | 02       | 03                   |                |