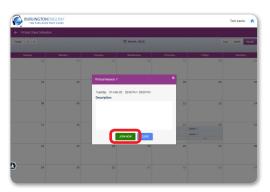

<sup>3</sup> Students locate their lesson by the date and time on the calendar and click on it.

4 15 minutes before the lesson, a timer will show when the lesson is going to start. 5 minutes before the lesson, the **Join Now** button will be activated. Students click the **Join Now** button.

The lesson will only begin when the teacher joins.