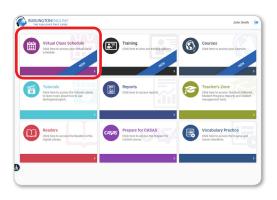

<sup>6</sup> Click the **Virtual Class Schedule** tile from the BurlingtonEnglish menu.

Select the Class you want to schedule a lesson for. Then select a date and time on the calendar.

|                   | edule          |         |                      | <u> </u> |                      |                |
|-------------------|----------------|---------|----------------------|----------|----------------------|----------------|
| Today 4 +         |                |         | March, 2020          |          |                      | Day Week Month |
|                   |                |         | Class: class a 🔹     |          |                      |                |
| Sunday            | Monday         | Tuesday | Wednesday            | Thursday | Friday               | Saturday       |
| 23                | 24             | 25      | 26                   | 27       | 28                   | 1              |
|                   |                |         |                      |          |                      |                |
| 01                | 02             | 03      | 03 04                | 05       | 05                   |                |
|                   | Virtual Lesson |         |                      |          | Virtual Lesson       |                |
|                   |                |         |                      |          |                      |                |
| 08                | 09             | 10      | 11<br>Virtual Lesson | 12       | 13                   |                |
|                   |                |         |                      |          |                      |                |
| 15                | 16             | 17      | 18                   | 19       | 20                   |                |
|                   |                |         |                      |          | Virtual Lasson       | Wrtuel Lesson  |
|                   |                |         |                      |          |                      |                |
| 22<br>teel Lesson | 23             | 24      | 25<br>Wheel Lesson   | 26       | 27<br>Virtual Lesson |                |
| tual Lesson       |                |         |                      |          |                      |                |
| 29                |                | 21      | 01                   | 02       | 03                   |                |
| 29                |                | 31      | 01                   | 02       | 03                   |                |

### Student: How to Join a Lesson

Students go to www.BurlingtonEnglish.com and log in to the BurlingtonEnglish website with their BurlingtonEnglish username and password.

<sup>2</sup> They click the **Virtual Class Schedule** tile from the BurlingtonEnglish menu.