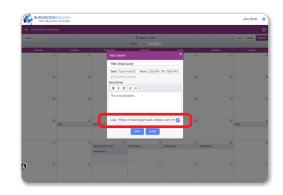

8 Add Lesson: Fill in the Title of the lesson. Add comments in the Description section. (For recurring lessons, see Step 12.)

|        |                        |                              | 🗊 March, 2020         |             |                   | Day Week Hoth |
|--------|------------------------|------------------------------|-----------------------|-------------|-------------------|---------------|
|        |                        |                              | Class: Class A *      |             |                   |               |
| Monday | Tuesday                | Wednesday                    | Thursday.             | Fiday<br>X  | Saturday          | Sunday        |
|        |                        | Add Lesson                   | Add Lesson ×          |             |                   |               |
|        |                        | Tible: Vrival L              | esson                 |             |                   |               |
|        |                        | Date: Tue 31                 | Mar-20 From: 02:00 PM | Tex 0200 PM |                   |               |
| 02     | 63                     | El Recurring                 | Lesson                |             |                   |               |
|        |                        | Description                  |                       |             |                   |               |
|        |                        | 8 <i>I</i> U                 | 2 12                  |             |                   |               |
| 09     | This is my description |                              | 34                    |             |                   |               |
|        |                        |                              |                       |             |                   |               |
| 16     |                        | Unk                          |                       | 2 2         | 21                |               |
| 56+    |                        | 3454                         | SAVE GLOSE            |             |                   | 101           |
|        | 24                     | 25<br>teacher start new test | 24<br>Virtual laseer  | 5 2         | 28<br>Vital laser |               |
|        |                        | Vistual lesson               |                       |             |                   |               |
| 20     |                        |                              |                       |             |                   |               |

9 Paste the Webex meeting link into the Schedule where it says Link.