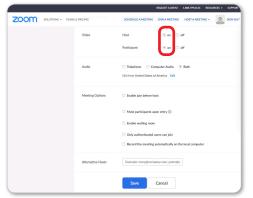

c. Set Host and Participant Video settings to on.

**b.** Set the date and time (When), and Duration of the lesson. To create recurring meetings, click Recurring meeting.

John S

Click Schedule a Meeting.

zoom