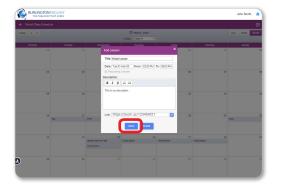

d. Click Save.

- Where it says **Invite Attendees**, copy the meeting link next to **Join URL** (do not click **Copy the invitation**).
- <sup>5</sup> Go to www.BurlingtonEnglish.com and log in to the BurlingtonEnglish website with your BurlingtonEnglish username and password.

9 Paste the Webex meeting link into the Schedule where it says Link.