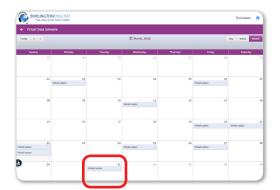

<sup>6</sup> Click the **Virtual Class Schedule** tile from the BurlingtonEnglish menu.

Select the Class you want to schedule a lesson for. Then select a date and time on the calendar.

|                   | edule          |         |                      | <u> </u> |                      |                |
|-------------------|----------------|---------|----------------------|----------|----------------------|----------------|
| Today 4 +         |                |         | March, 2020          |          |                      | Day Week Month |
|                   |                |         | Class: class a 🔹     |          |                      |                |
| Sunday            | Monday         | Tuesday | Wednesday            | Thursday | Friday               | Saturday       |
| 23                | 24             | 25      | 26                   | 27       | 28                   | 1              |
|                   |                |         |                      |          |                      |                |
| 01                | 02             | 03      | 03 04                | 05       | 05                   |                |
|                   | Virtual Lesson |         |                      |          | Virtual Lesson       |                |
|                   |                |         |                      |          |                      |                |
| 08                | 09             | 10      | 11<br>Virtual Lesson | 12       | 13                   |                |
|                   |                |         |                      |          |                      |                |
| 15                | 16             | 17      | 18                   | 19       | 20                   |                |
|                   |                |         |                      |          | Virtual Lasson       | Wrtuel Lesson  |
|                   |                |         |                      |          |                      |                |
| 22<br>teel Lesson | 23             | 24      | 25<br>Wheel Lesson   | 26       | 27<br>Virtual Lesson |                |
| tual Lesson       |                |         |                      |          |                      |                |
| 29                |                | 21      | 01                   | 02       | 03                   |                |
| 29                |                | 31      | 01                   | 02       | 03                   |                |