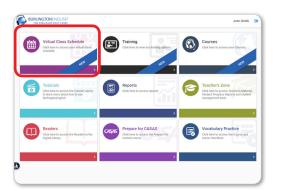

### Student: How to Join a Lesson

Students go to www.BurlingtonEnglish.com and log in to the BurlingtonEnglish website with their BurlingtonEnglish username and password.

<sup>2</sup> They click the **Virtual Class Schedule** tile from the BurlingtonEnglish menu.

## **Teacher:** How to Start a Lesson

- Click the Virtual Class Schedule tile from the BurlingtonEnglish menu.
- Select your class as above. Then select the lesson that you are about to begin.
  30 minutes before the lesson, the Start Now button will appear. Click Start Now to start the lesson. You will be redirected to your Zoom meeting where your students will meet you.