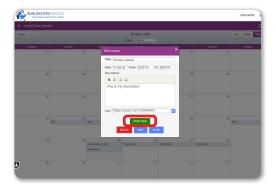

8 Add Lesson: Fill in the Title of the lesson. Add comments in the Description section. (For recurring lessons, see Step 12.)

|        |                        |                              | 🗊 March, 2020         |             |                   | Day Week Hoth |
|--------|------------------------|------------------------------|-----------------------|-------------|-------------------|---------------|
|        |                        |                              | Class: Class A *      |             |                   |               |
| Monday | Tuesday                | Wednesday                    | Thursday.             | Fiday<br>X  | Saturday          | Sunday        |
|        |                        | Add Lesson                   | Add Lesson ×          |             |                   |               |
|        |                        | Tible: Vrival L              | esson                 |             |                   |               |
|        |                        | Date: Tue 31                 | Mar-20 From: 02:00 PM | Tex 0200 PM |                   |               |
| 02     | 63                     | El Recurring                 | Lesson                |             |                   |               |
|        |                        | Description                  |                       |             |                   |               |
|        |                        | 8 <i>I</i> U                 | 2 12                  |             |                   |               |
| 09     | This is my description |                              | 34                    |             |                   |               |
|        |                        |                              |                       |             |                   |               |
| 16     |                        | Unk                          |                       | 2 2         | 21                |               |
| 56+    |                        | 3454                         | SAVE GLOSE            |             |                   | 101           |
|        | 24                     | 25<br>teacher start new test | 24<br>Virtual laseer  | 5 2         | 28<br>Vital laser |               |
|        |                        | Vistual lesson               |                       |             |                   |               |
| 20     |                        |                              |                       |             |                   |               |

9 Paste the Webex meeting link into the Schedule where it says Link.