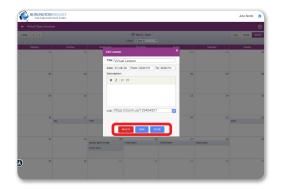

#### How to Schedule Online Lessons with the BurlingtonEnglish Virtual Class Schedule Using Zoom

**11 Edit Lesson:** Make changes as needed and click **Delete**, **Save**, or **Close**.

12 To create a recurring lesson: In Add Lesson, check Recurring Lesson. Then set the End Date and Select Days of the week when you would like the lessons to recur.